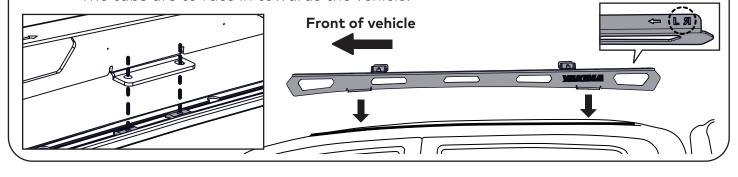

#### PLACE RUGGEDLINE ONTO TRACKS

Slide the Slot Nuts within Track to line up with the bottom tabs on RuggedLine Spine. Referring to the left-right orientation on top of each Spine, carefully place one side of the RuggedLine onto Tracks on vehicle roof as shown. Line up the mounting holes on the tabs to those in the Slot Nuts. The tabs are to face in towards the vehicle.