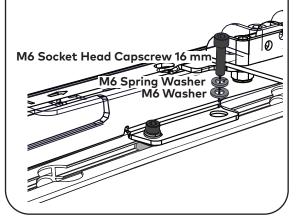

#### ASSEMBLE RUGGEDLINE HARDWARE

Assemble the M6 Socket Head Capscrew 16 mm, M6 Spring Washer and M6 Washer as shown and place into mounting holes on bottom tabs of RuggedLine. Ensure hardware and holes align with the Slot Nuts.