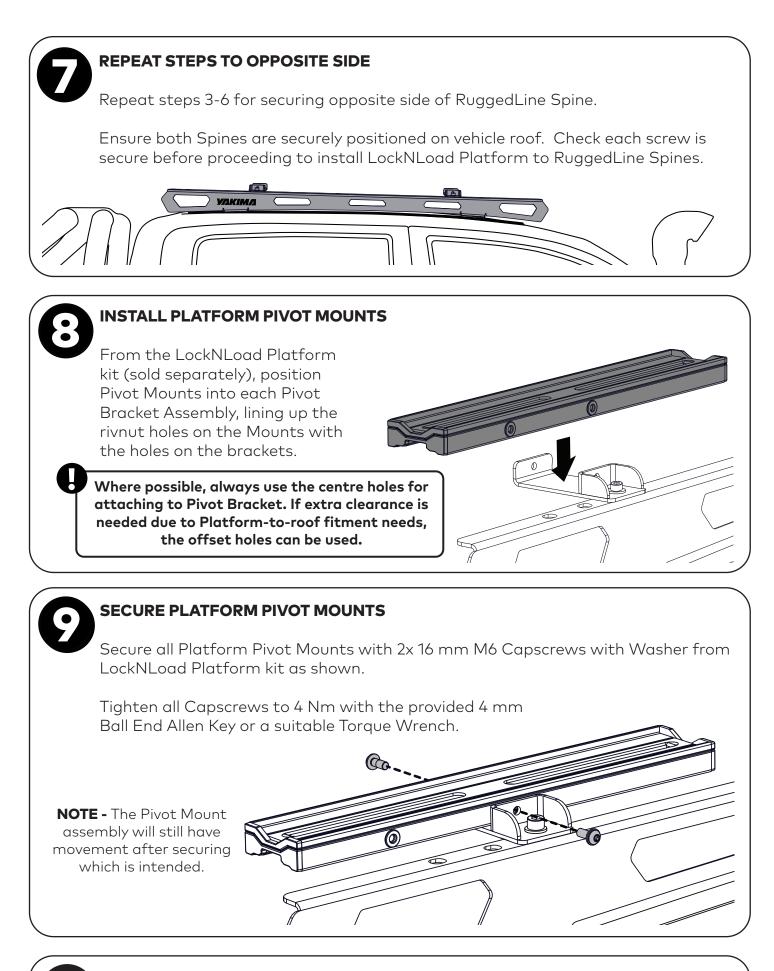

#### PLACE RUGGEDLINE ONTO TRACKS

Slide the Slot Nuts within Track to line up with the bottom tabs on RuggedLine Spine. Referring to the left-right orientation on top of each Spine, carefully place one side of the RuggedLine onto Tracks on vehicle roof as shown. Line up the mounting holes on the tabs to those in the Slot Nuts. The tabs are to face in towards the vehicle.

#### ASSEMBLE RUGGEDLINE HARDWARE

Assemble the M6 Socket Head Capscrew 16 mm, M6 Spring Washer and M6 Washer as shown and place into mounting holes on bottom tabs of RuggedLine. Ensure hardware and holes align with the Slot Nuts.

#### TIGHTEN RUGGEDLINE HARDWARE

Using the provided 5 mm T Handle Ball End Allen Key, and avoiding damage to the powder coat, start to carefully secure the RuggedLine by tightening the M6 Socket Head Capscrews to 4 Nm into the Slot Nuts in Track.