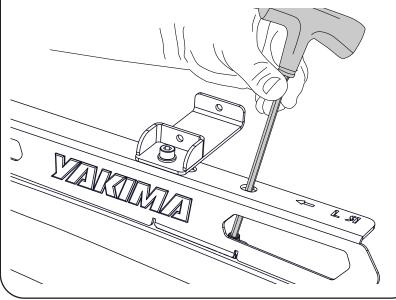

#### TIGHTEN RUGGEDLINE HARDWARE

Using the provided 5 mm T Handle Ball End Allen Key, and avoiding damage to the powder coat, start to carefully secure the RuggedLine by tightening the M6 Socket Head Capscrews to 4 Nm into the Slot Nuts in Track.