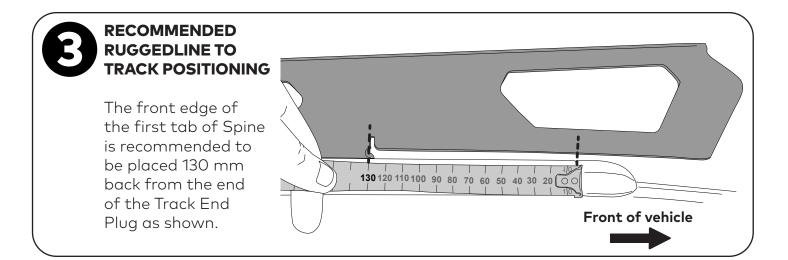

ara Tracks (8000328) are secured to the vehicle as per the installation instructions (28-13-017).

For assistance contact your local Yakima dealer.



#### INSERT SLOT NUTS

Insert four (4) M6 Slot Nuts into the end of each Track via the rear End Plugs as shown.



## MOUNTING RUGGEDLINE AND LOCKNLOAD PLATFORM

#### ASSEMBLE PIVOT BRACKET TO RUGGEDLINE

Assemble Pivot Bracket and M8 hardware as pictured. Complete this for both M8 mounting holes on top of the RuggedLine Spine.





Pivot Mount Bracket Assembly

> M8 Washer M8 Nyloc Nut



#### SECURE PIVOT BRACKET ASSEMBLIES

Tighten all Capscrews with the provided 6 mm T Handle Ball End Allen Key, and all Nuts with a 13 mm Spanner or a suitable Torque Wrench. Ensure all Capscrews and Nuts are tightened to 7 Nm.

6100009885\_9841018\_Rev2



#### PLACE RUGGEDLINE ONTO TRACKS

Slide the Slot Nuts within Track to line up with the bottom tabs on RuggedLine Spine. Referring to the left-right orientation on top of each Spine, carefully place one side of the RuggedLine onto Tracks on vehicle roof as shown. Line up the mounting holes on the tabs to those in the Slot Nuts. The tabs are to face in towards the vehicle.



#### ASSEMBLE RUGGEDLINE HARDWARE

Assemble the M6 Socket Head Capscrew 16 mm, M6 Spring Washer and M6 Washer as shown and place into mounting holes on bottom tabs of RuggedLine. Ensure hardware and holes align with the Slot Nuts.





#### TIGHTEN RUGGEDLINE HARDWARE

Using the provided 5 mm T Handle Ball End Allen Key, and avoiding damage to the powder coat, start to carefully secure the RuggedLine by tightening th