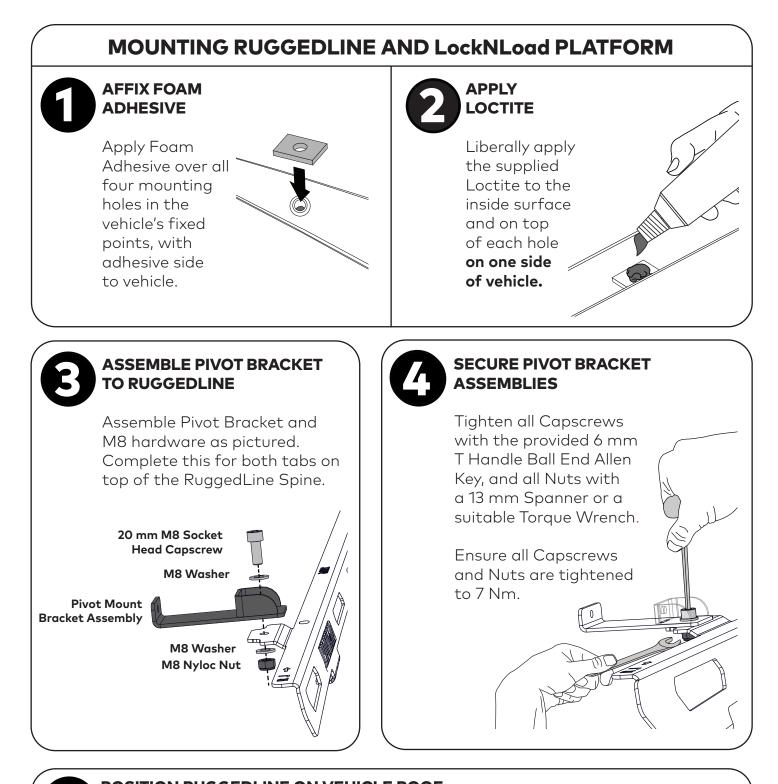

#### FIRST TIME INSTALLATION

- Please read instructions carefully before installation.
- Check the contents of kit. Each spine has the last four digits of the kit's part number lasered in. Contact your YAKIMA dealer if any parts appear missing, incorrect or damaged.
- Clean your roof thoroughly prior to fitting the LockNLoad RuggedLine.
- Place these instructions in the vehicle's glove box after installation is complete.

#### **TOOLS REQUIRED:**

- 13 mm Spanner
- Flat Head Screwdriver

| KIT CONTENTS |                               |     |      |                                  |     |
|--------------|-------------------------------|-----|------|----------------------------------|-----|
| ITEM         | COMPONENT                     | QTY | ITEM | COMPONENT                        | QTY |
| 1.           | VW Amarok Left Spine 1006     | x1  | 8.   | M6 Hex Head Screw 20 mm          | x4  |
| 2.           | VW Amarok Right Spine 1006    | x1  | 9.   | M8 Nyloc Nut                     | x4  |
| 3.           | Pivot Bracket Assembly        | x4  | 10.  | Loctite 598 Tube                 | x1  |
| 4.           | M8 Socket Head Capscrew 20 mm | x4  | 11.  | Foam Adhesive                    | x4  |
| 5.           | M8 Washer                     | x8  | 12.  | 4 mm T Handle Ball End Allen Key | x1  |
| 6.           | M6 Spring Washer              | x4  | 13.  | 5 mm T Handle Ball End Allen Key | x1  |
| 7.           | M6 Washer                     | x4  | 14.  | 6 mm T Handle Ball End Allen Key | ×1  |