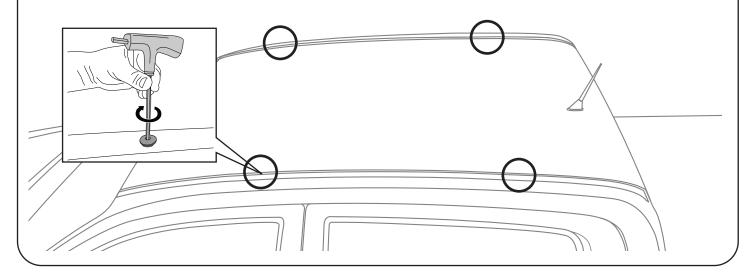

#### **REMOVE FIXED POINT PLUGS**

For VM Amarok models with no ditch mould, remove all four mounting plugs using the provided 5 mm T Handle Ball End Allen Key.

#### **REMOVE FIXED POINT PLUGS**

For VM Amarok models with a ditch mould, remove all four fixed point covers using vehicle key or a flat head screwdriver.

Remove all four mounting plugs using the provided 5 mm T Handle Ball End Allen Key.