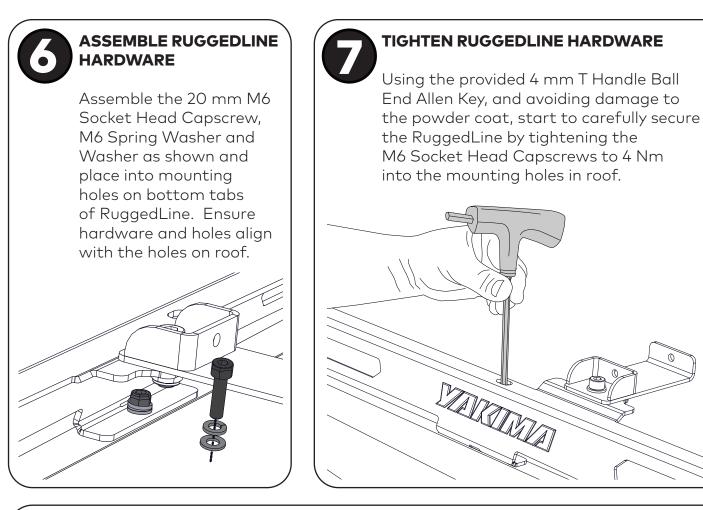

# POSITION RUGGEDLINE ON VEHICLE ROOF Referring to the left-right orientation on top of each Spine, carefully place one side of the RuggedLine onto vehicle roof as shown. Line up the mounting holes on the bottom tabs to those exposed on the roof. The tabs are to face in towards the vehicle. Front of vehicle