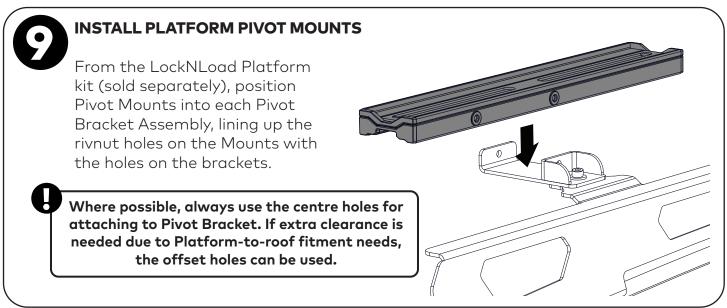

#### SECURE PLATFORM PIVOT MOUNTS

Secure all Platform Pivot Mounts with 2x 16 mm M6 Capscrews with Washer from LockNLoad Platform kit as shown.

Tighten all Capscrews to 4 Nm with the provided 4 mm Ball End Allen Key or a suitable Torque Wrench.

**NOTE -** The Pivot Mount assembly will still have movement after securing which is intended.

www.yakima.com.au www.yakima.co.nz www.yakima.com www.yakima.eu