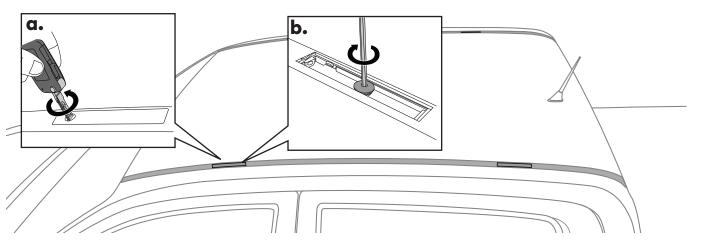

# POSITION RUGGEDLINE ON VEHICLE ROOF Referring to the left-right orientation on top of each Spine, carefully place one side of the RuggedLine onto vehicle roof as shown. Line up the mounting holes on the bottom tabs to those exposed on the roof. The tabs are to face in towards the vehicle. Front of vehicle