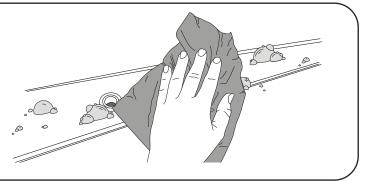

#### CLEAN EXPOSED ROOF

Wipe clean any dirt that may have built up in and around all mounting holes.