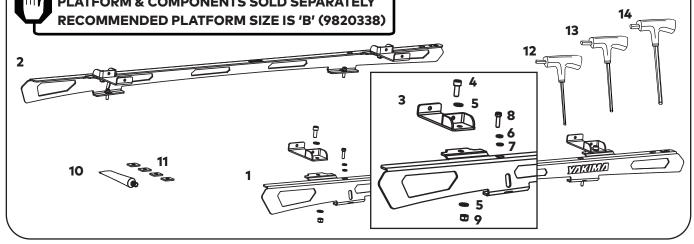

#### **TOOLS REQUIRED:**

- 13 mm Spanner
- Flat Head Screwdriver

| KIT CONTENTS |                               |     |      |                                  |     |
|--------------|-------------------------------|-----|------|----------------------------------|-----|
| ITEM         | COMPONENT                     | QTY | ITEM | COMPONENT                        | QTY |
| 1.           | VW Amarok Left Spine 1006     | x1  | 8.   | M6 Hex Head Screw 20 mm          | x4  |
| 2.           | VW Amarok Right Spine 1006    | x1  | 9.   | M8 Nyloc Nut                     | x4  |
| 3.           | Pivot Bracket Assembly        | x4  | 10.  | Loctite 598 Tube                 | x1  |
| 4.           | M8 Socket Head Capscrew 20 mm | x4  | 11.  | Foam Adhesive                    | x4  |
| 5.           | M8 Washer                     | x8  | 12.  | 4 mm T Handle Ball End Allen Key | x1  |
| 6.           | M6 Spring Washer              | x4  | 13.  | 5 mm T Handle Ball End Allen Key | x1  |
| 7.           | M6 Washer                     | x4  | 14.  | 6 mm T Handle Ball End Allen Key | ×1  |