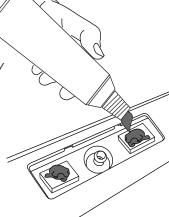

# AFFIX FOAM ADHESIVE

Apply Foam Adhesive over all 12 mounting holes in the vehicle's fixed points, with adhesive side to vehicle.

### APPLY LOCTITE

Liberally apply the supplied Loctite to the inside surface and on top of each hole on one side

of vehicle.

3