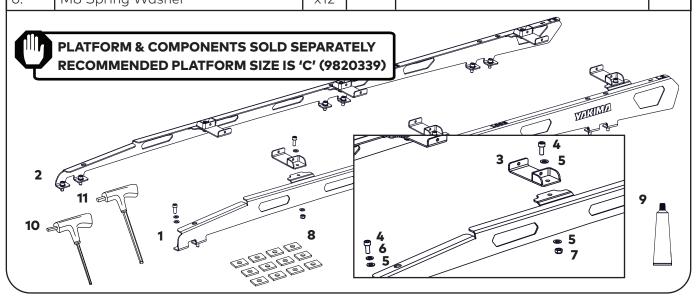

#### **KIT CONTENTS** QTY ITEM COMPONENT ITEM COMPONENT QTY Patrol Y62 Short Left Spine 1005 M8 Nyloc Nut x1 x6 2. Patrol Y62 Short Right Spine 1005 x1 8. Foam Adhesive x12 9. 3. Pivot Bracket Assembly х6 Loctite 598 Tube x1 4. M8 Socket Head Capscrew 20 mm x18 10. 4 mm T Handle Ball End Allen Key x1 5. M8 Washer x24 6 mm T Handle Ball End Allen Key 11. x1 6. M8 Spring Washer x12