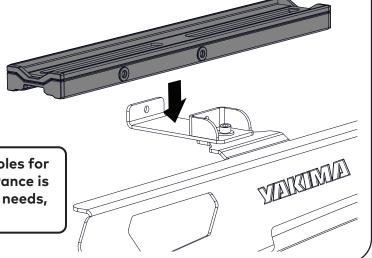

POSITION RUGGEDLINE ON VEHICLE ROOF

Referring to the left-right orientation on top of each Spine, carefully place one side of the RuggedLine onto vehicle roof as shown. Line up the mounting holes on the bottom tabs to those exposed on the roof. The tabs are to face in towards the vehicle

6100009872-Rev3.0 3/5