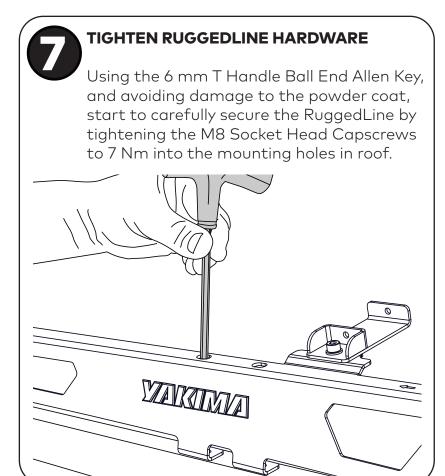

# ASSEMBLE PIVOT BRACKET TO RUGGEDLINE

Assemble Pivot Bracket and M8 hardware as pictured. Complete this for the 3 tabs on top of the RuggedLine Spine.

a 13 mm Spanner or a suitable Torque Wrench.

Ensure all Capscrews