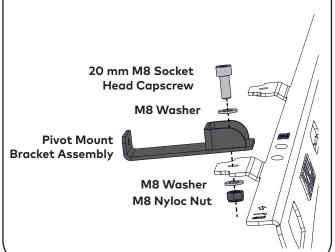

# ASSEMBLE PIVOT BRACKET TO RUGGEDLINE

Assemble Pivot Bracket and M8 hardware as pictured. Complete this for the 3 tabs on top of the RuggedLine Spine.

a 13 mm Spanner or a suitable Torque Wrench.

Ensure all Capscrews