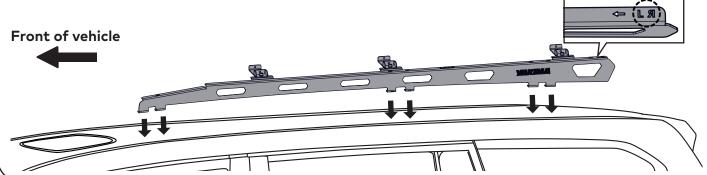

POSITION RUGGEDLINE ON VEHICLE ROOF

Referring to the left-right orientation on top of each Spine, carefully place one side of the RuggedLine onto vehicle roof as shown. Line up the mounting holes on the bottom tabs to those exposed on the roof. The tabs are to face in towards the vehicle