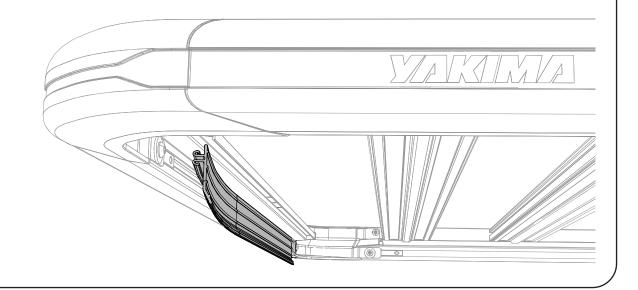

#### **INSTALL PLATFORM PIVOT MOUNTS**

From the LockNLoad Platform kit (sold separately), position Pivot Mounts into each Pivot Bracket Assembly, lining up the rivnut holes on the Mounts with the holes on the brackets.

Where possible, always use the centre holes for attaching to Pivot Bracket. If extra clearance is needed due to Platform-to-roof fitment needs, the offset holes can be used.

#### **SECURE PLATFORM PIVOT MOUNTS**

Secure all Platform Pivot Mounts with 2x 16 mm M6 Capscrews with Washer from LockNLoad Platform kit as shown.

Tighten all Capscrews to 4 Nm with the provided 4 mm Ball End Allen Key or a suitable Torque Wrench.