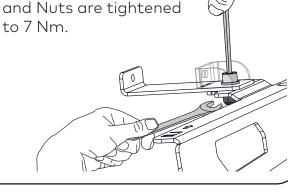

# ASSEMBLE PIVOT BRACKET TO RUGGEDLINE

Assemble Pivot Bracket and M8 hardware as pictured. Complete this for the 3 tabs on top of the RuggedLine Spine.

a 13 mm Spanner or a suitable Torque Wrench.

Ensure all Capscrews