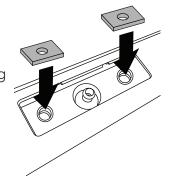

## **REMOVING FIXED POINT COVERS**

#### **REMOVE FIXED POINT HARDWARE**

Using a tape wrapped Flat Head Screwdriver, carefully remove all six fixed point covers in vehicle roof.

Using a Phillips Head Screw Driver, remove the two plastics screws in each fixed point.