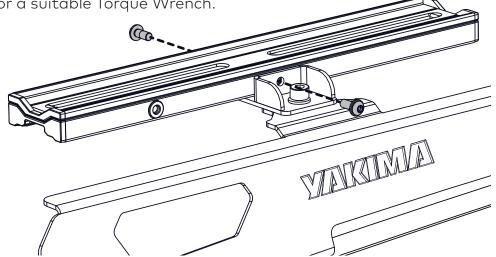

# ASSEMBLE RUGGEDLINE HARDWARE

Assemble the 20 mm M8
Socket Head Capscrew,
M8 Spring Washer and
Washer as shown and
place into mounting
holes on bottom tabs
of RuggedLine. Ensure
hardware and holes align
with the holes on roof.

#### **REPEAT STEPS TO OPPOSITE SIDE**

Repeat steps 2-7 for securing opposite side of RuggedLine Spine.

Ensure both Spines are securely positioned on vehicle roof. Check each screw is secure before proceeding to install LockNLoad Platform to RuggedLine Spines.