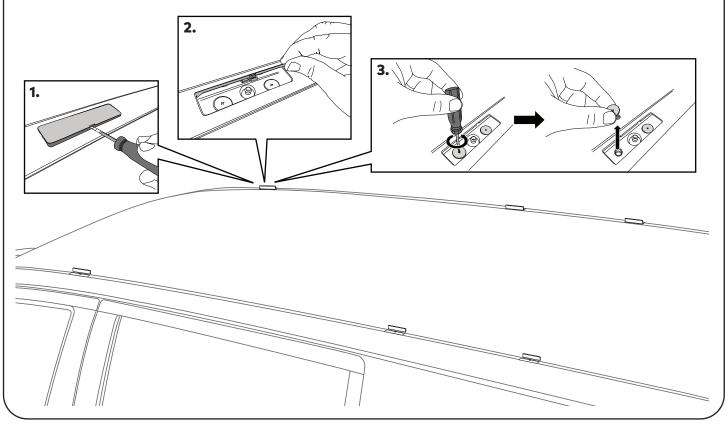

#### **REMOVE FIXED POINT HARDWARE**

Using a tape wrapped Flat Head Screwdriver, carefully remove all six fixed point covers in vehicle roof.

Using a Phillips Head Screw Driver, remove the two plastics screws in each fixed point.