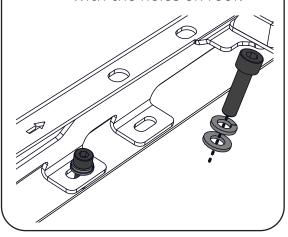

# ASSEMBLE RUGGEDLINE HARDWARE

Assemble the 20 mm M8
Socket Head Capscrew,
M8 Spring Washer and
Washer as shown and
place into mounting
holes on bottom tabs
of RuggedLine. Ensure
hardware and holes align
with the holes on roof.