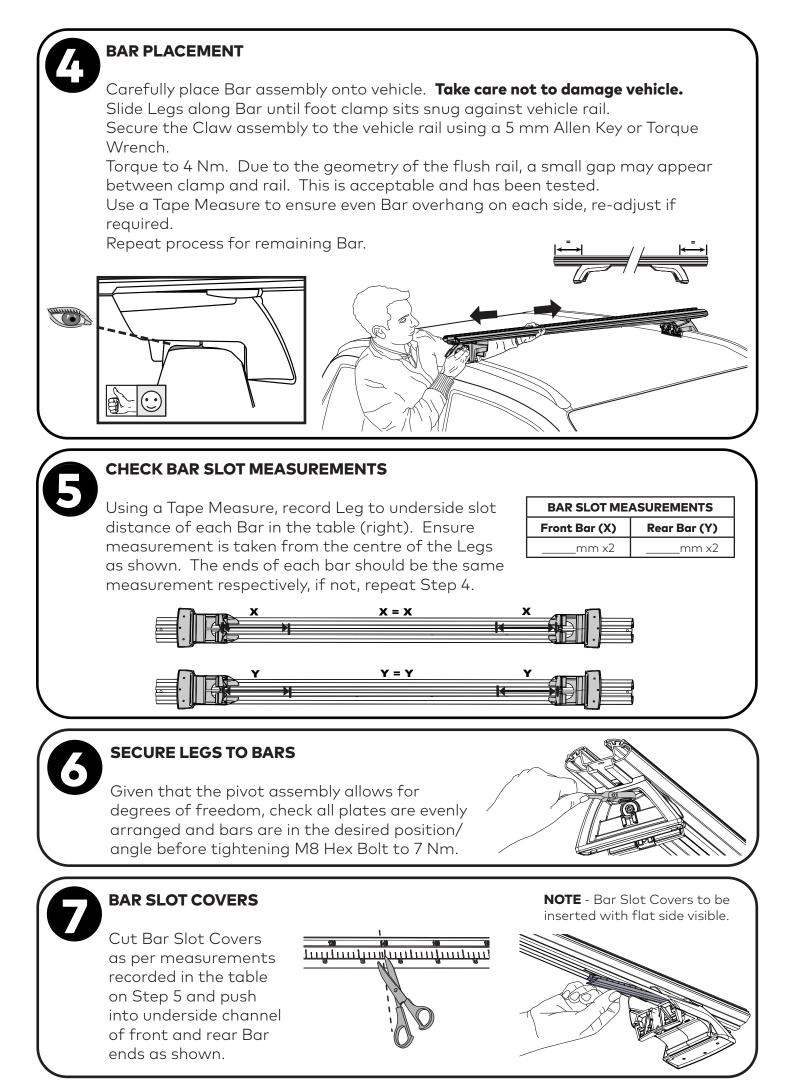

# INSTALLATION OF LOCKNLOAD CROSSBARS

#### BAR LOCATION

IMPORTANT: Before beginning Bar installation, identify where along the rail the front and rear Bars should be fitted. **Bar Legs should only be placed on aluminum rail. Do not place Bar Legs on plastic rail covers.** 

Position front Legs onto the vehicle rail so that they are centred 164 mm forward from rear of front door.

Position rear Legs onto the vehicle rail so that they are centred 466 mm behind the rear of front door.