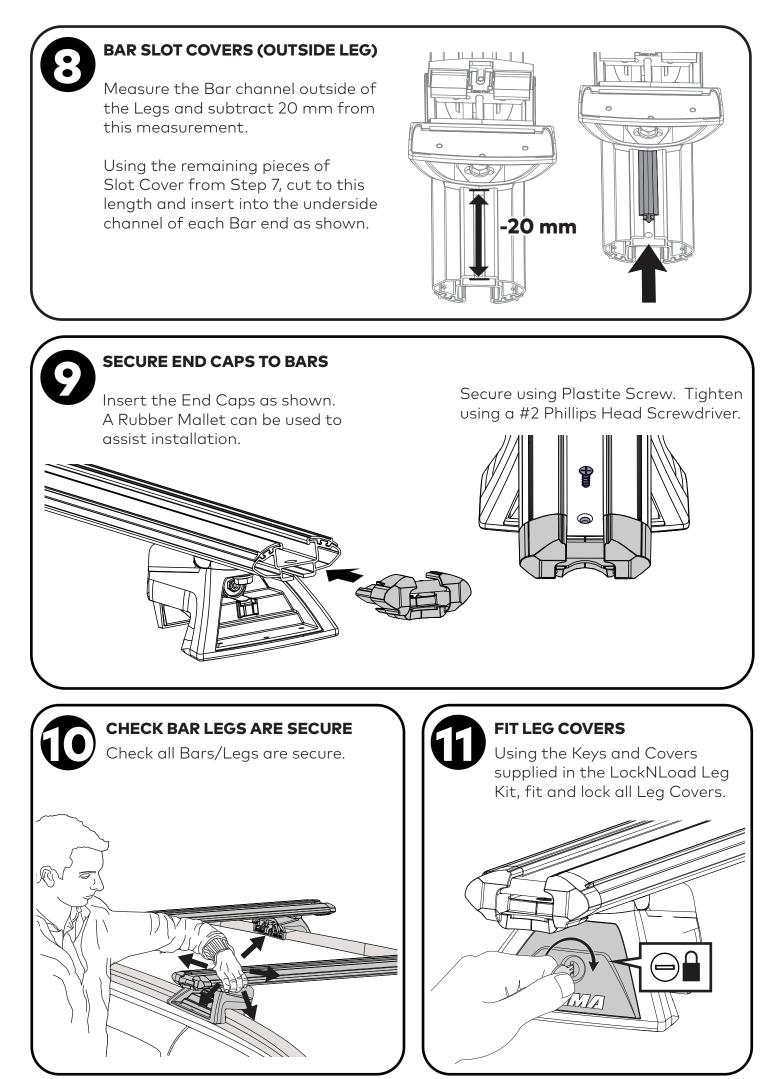

re installation.
- Check the contents of kit. Contact your YAKIMA dealer if any parts appear missing or damaged.
- Clean your roof thoroughly prior to fitting the LockNLoad Flush Rail Heavy Duty Roof Rack System.
- Place these instructions in the vehicle's glove box after installation is complete.



# INSTALLATION OF LOCKNLOAD CROSSBARS





#### BAR LOCATION

IMPORTANT: Before beginning Bar installation, identify where along the rail the front and rear Bars should be fitted. **Bar Legs should only be placed on aluminum rail. Do not place Bar Legs on plastic rail covers.** 

Position front Legs onto the vehicle rail so that they are centred 164 mm forward from rear of front door.

Position rear Legs onto the vehicle rail so that they are centred 466 mm behind the rear of front door.







# **BAR KEYS** Place one key on the vehicle key ring and put the other away safely, or store with the spare vehicle key. Write the key number (which is stamped on the key) in the box provided. Replacement keys are available from Yakima stockists, visit www.yakima.com.au or www.yakima.co.nz to find your nearest store or contact us directly on 1800 143 548 (AU) or 0800 4776 722 (NZ).





www.yakima.com.au www.yakima.co.nz www.yakima.com www.yakima.eu

#### YAKIMA AUSTRALIA PTY LTD

17 Hinkler Court Brendale, QLD 4500 Australia 1800 143 548

#### YAKIMA PRODUCTS, INC.

4101 Kruse Way Lake Oswego, OR 97035-2541 USA 888 925 4621

ALL CONTENT SUBJECT TO YAKIMA AUSTRALIA PTY LTD COPYRIGHT © 2020