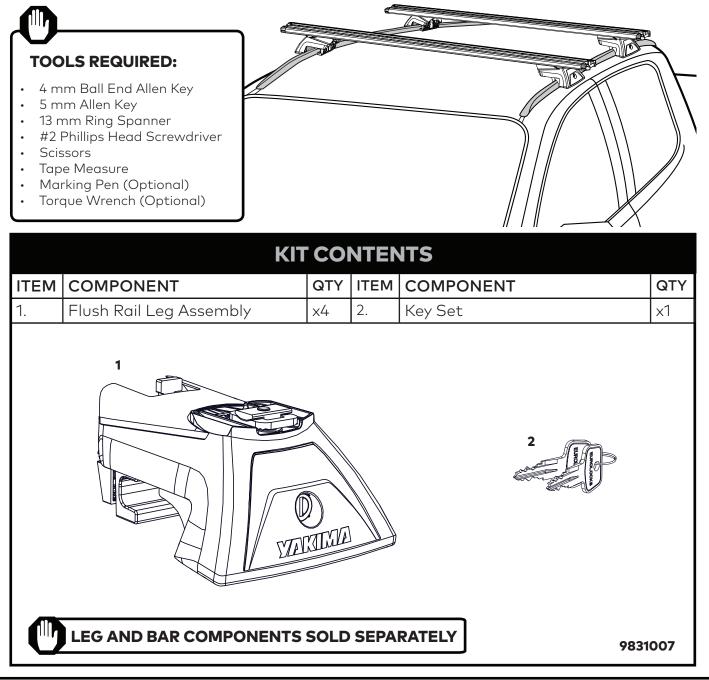

## **FIRST TIME INSTALLATION**

- Please read instructions carefully before installation.
- Check the contents of kit. Contact your YAKIMA dealer if any parts appear missing or damaged.
- Clean your roof thoroughly prior to fitting the LockNLoad Flush Rail Heavy Duty Roof Rack System.
- Place these instructions in the vehicle's glove box after installation is complete.