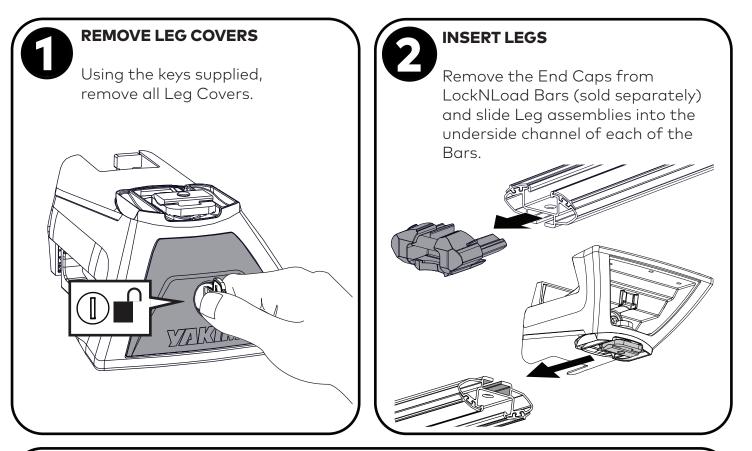

## **FIRST TIME INSTALLATION**

- Please read instructions carefully before installation.
- Check the contents of kit. Contact your YAKIMA dealer if any parts appear missing or damaged.
- Clean your roof thoroughly prior to fitting the LockNLoad Flush Rail Heavy Duty Roof Rack System.
- Place these instructions in the vehicle's glove box after installation is complete.

# **BAR KEYS** Place one key on the vehicle key ring and put the other away safely, or store with the spare vehicle key. Write the key number (which is stamped on the key) in the box provided. Replacement keys are available from Yakima stockists, visit www.yakima.com.au or www.yakima.co.nz to find your nearest store or contact us directly on 1800 143 548 (AU) or 0800 4776 722 (NZ).