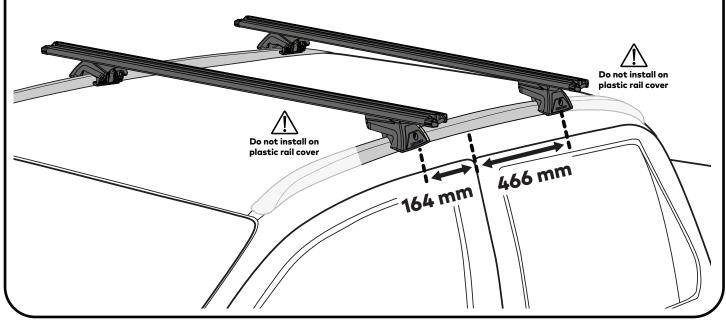

#### BAR LOCATION

IMPORTANT: Before beginning Bar installation, identify where along the rail the front and rear Bars should be fitted. **Bar Legs should only be placed on aluminum rail. Do not place Bar Legs on plastic rail covers.** 

Position front Legs onto the vehicle rail so that they are centred 164 mm forward from rear of front door.

Position rear Legs onto the vehicle rail so that they are centred 466 mm behind the rear of front door.