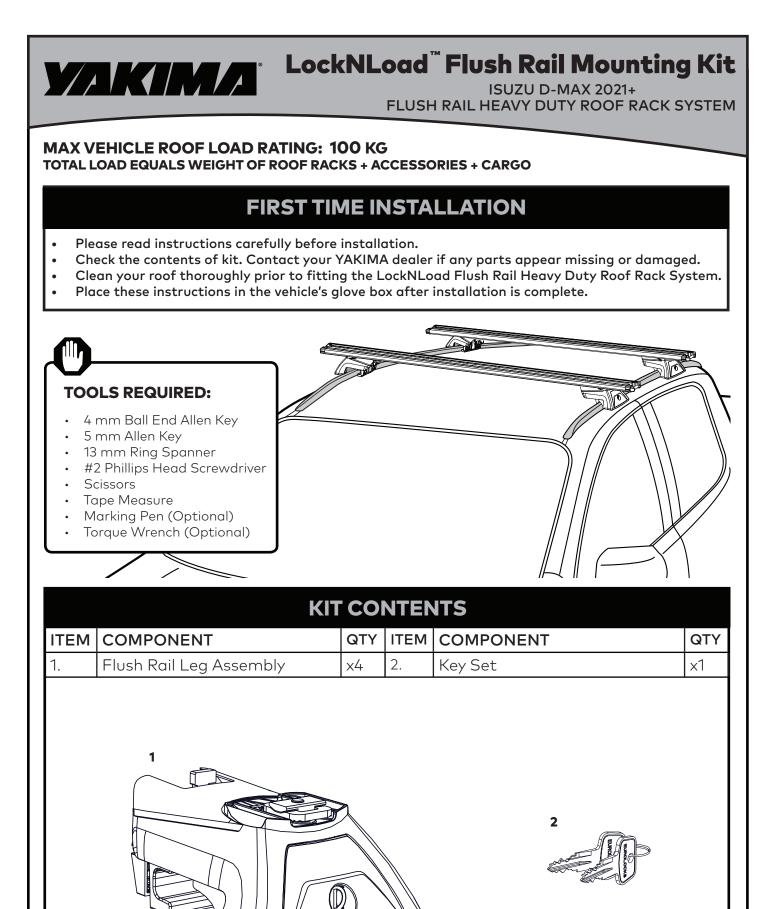

VTAVATALA

LEG AND BAR COMPONENTS SOLD SEPARATELY

## **INSTALLATION OF LNL CROSSBARS**





## BAR LOCATION

IMPORTANT: Before beginning Bar installation, identify where along the rail the front and rear Bars should be fitted. **Bar Legs should only be placed on aluminum rail. Do not place Bar Legs on plastic rail covers.** 

Position front Legs onto the vehicle rail so that they are centred 164 mm forward from rear of front door.

Position rear Legs onto the vehicle rail so that they are centred 466 mm behind the rear of front door.











www.yakima.com.au www.yakima.co.nz www.yakima.com

## YAKIMA AUSTRALIA PTY. LTD

17 Hinkler Court Brendale, QLD 4500 Australia 1800 143 548

## YAKIMA PRODUCTS, INC.

4101 Kruse Way Lake Oswego, OR 97035-2541 USA 888 925 4621