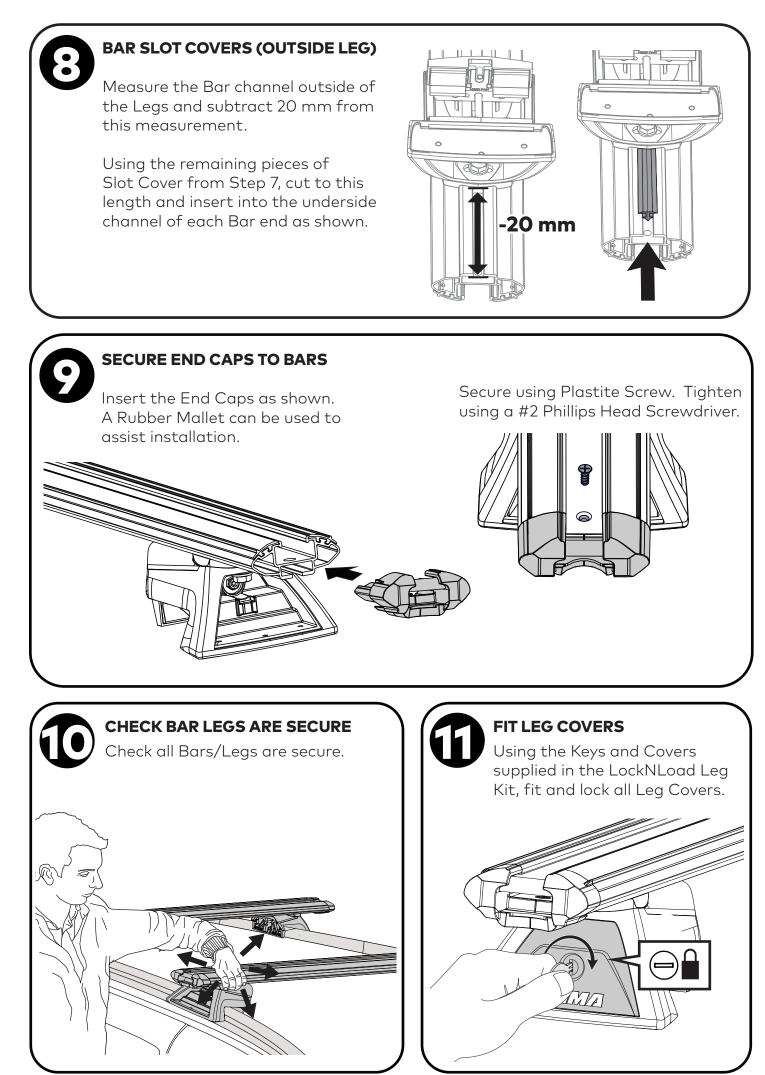

VTAVATALA

LEG AND BAR COMPONENTS SOLD SEPARATELY

## **INSTALLATION OF LNL CROSSBARS**





## BAR LOCATION

IMPORTANT: Before beginning Bar installation, identify where along the rail the front and rear Bars should be fitted. **Bar Legs should only be placed on aluminum rail. Do not place Bar Legs on plastic rail covers.** 

Position front Legs onto the vehicle rail so that they are centred 164 mm forward from rear of front door.

Position rear Legs onto the vehicle rail so that they are centred 466 mm behind the rear of front door.











www.yakima.com.au www.yakima.co.nz www.yakima.com

## YAKIMA AUSTRALIA PTY. LTD

17 Hinkler Court Brendale, QLD 4500 Australia 1800 143 548

## YAKIMA PRODUCTS, INC.

4101 Kruse Way Lake Oswego, OR 97035-2541 USA 888 925 4621