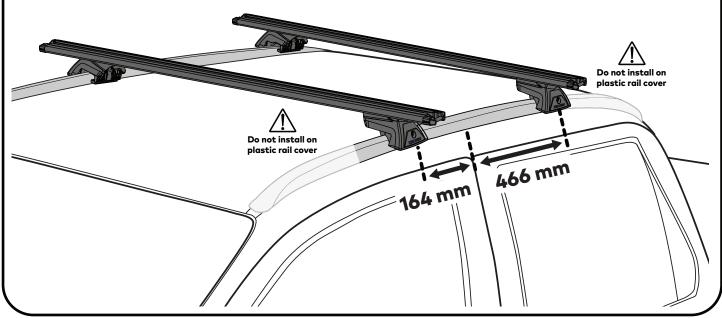

## BAR LOCATION

IMPORTANT: Before beginning Bar installation, identify where along the rail the front and rear Bars should be fitted. **Bar Legs should only be placed on aluminum rail. Do not place Bar Legs on plastic rail covers.** 

Position front Legs onto the vehicle rail so that they are centred 164 mm forward from rear of front door.

Position rear Legs onto the vehicle rail so that they are centred 466 mm behind the rear of front door.