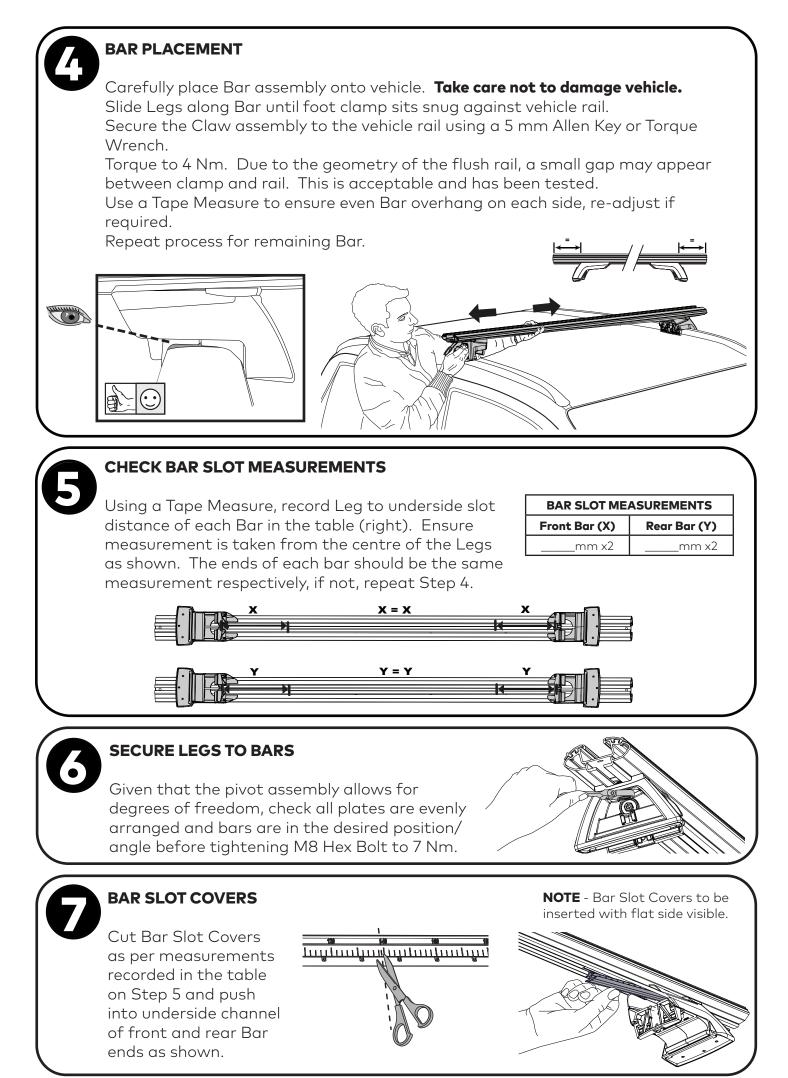

VTAVATALA

LEG AND BAR COMPONENTS SOLD SEPARATELY

## **INSTALLATION OF LNL CROSSBARS**





## BAR LOCATION

IMPORTANT: Before beginning Bar installation, identify where along the rail the front and rear Bars should be fitted. **Bar Legs should only be placed on aluminum rail. Do not place Bar Legs on plastic rail covers.** 

Position front Legs onto the vehicle rail so that they are centred 164 mm forward from rear of front door.

Position rear Legs onto the vehicle rail so that they are centred 466 mm behind the rear of front door.











www.yakima.com.au www.yakima.co.nz www.yakima.com

## YAKIMA AUSTRALIA PTY. LTD

17 Hinkler Court Brendale, QLD 4500 Australia 1800 143 548

## YAKIMA PRODUCTS, INC.

4101 Kruse Way Lake Oswego, OR 97035-2541 USA 888 925 4621