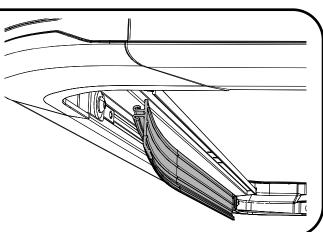

#### **INSTALL WIND DEFLECTOR**

Install wind deflector into front of Platform. This is done by pressing one end of the deflector into the slot and working across the length of the deflector.

Installation should be confirmed by hearing an audible 'CLICK' when the deflector is fully installed.