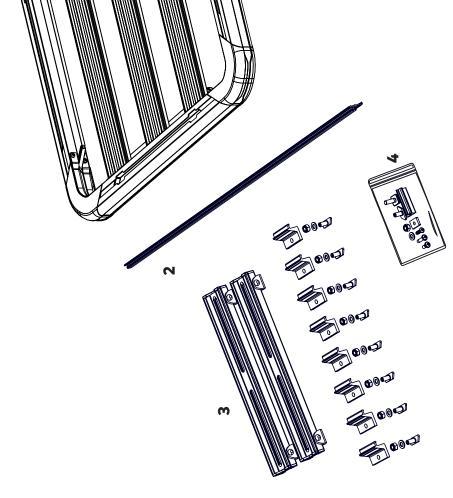

# KIT CONTENTS

Platform F - 9820342

| ITEM    | ITEM   COMPONENT       | QTY                       |
|---------|------------------------|---------------------------|
| <u></u> | Pre-Assembled Platform | $\stackrel{\sim}{\times}$ |
| 2.      | Wind Deflector         | ×                         |
| m       | Pivot Mount Kit        | ×                         |
| 4.      | Spare Fasteners Pack   | ×                         |