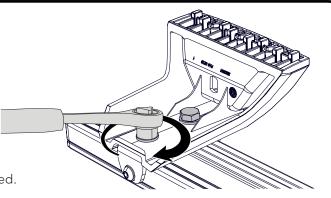

crews to 4 Nm with a 4 mm Ball End Allen Key or a suitable Torque Wrench.



**NOTE -** The Mounting Block assembly will still have movement after securing which is intended.



# PLEASE PROCEED TO PAGE 7 FOR VEHICLE MOUNTING INSTRUCTIONS

6100005133-Rev2 5/9

### **LEG MOUNTING INSTRUCTIONS**





#### **INSTALL MOUNTING BLOCK ASSEMBLIES**

Place a Mounting Block assembly (from Pre-Assembled Platform Kit) on top of each Leg and insert Nut Plate (from Leg Kit) on top of Mounting Bracket as shown.

Secure using the two Screw and Washer assemblies from the previous step.





# TIGHTEN MOUNTING BLOCK ASSEMBLIES TO LEGS

Tighten all M8 Set Screws to 7 Nm using a 13 mm Socket Wrench or Spanner.

**NOTE -** The Mounting Block assembly will still have movement after securing which is intended.



# PLEASE PROCEED TO NEXT PAGE FOR VEHICLE MOUNTING INSTRUCTIONS

6100005133-Rev2 6/9

#### **VEHICLE MOUNTING INSTRUCTIONS**



#### **MOUNT LEGS TO VEHICLE**

Mount Legs to vehicle as per LockNLoad vehicle specific Mounting Kit (sold separately). Vehicle specific instructions can be viewed and downloaded at our website.

**NOTE -** Bars are not required to install Platform.





#### LIFT PLATFORM ONTO VEHICLE

With the help of an assistant, carefully lift Platform up and onto Mounting Blocks on vehicle roof. Centre Platform evenly on Legs so there is an equal overhang on sides and ideally on the front and rear.

NOTE - Wind Deflector is to be at the front of the vehicle.

NOTE - For hatch vehicles ensure to position the Platform so that there is adequate hatch clearance when fully open