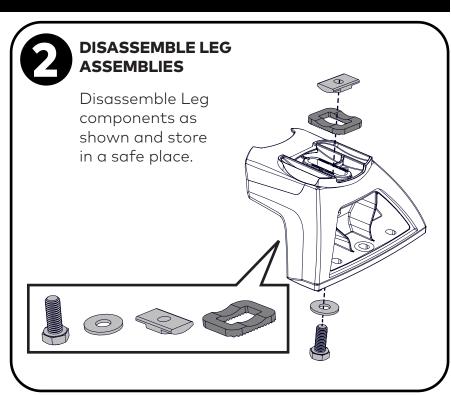

#### **DISASSEMBLE MOUNTING BLOCK ASSEMBLIES**

Remove the M6 Capscrews from Mounting Blocks (from Pre-Assembled Platform Kit) using a 4 mm Ball End Allen Key or a suitable Torque Wrench.

Keep the M6 Capscrews with Washers aside for the next step and store the Mounting Bracket in a safe place.