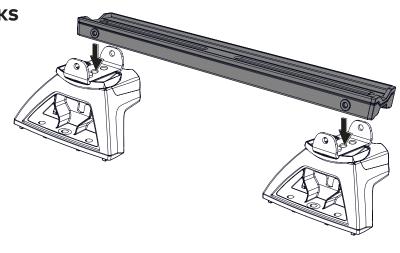

#### LIFT PLATFORM ONTO VEHICLE

With the help of an assistant, carefully lift Platform up and onto Mounting Blocks on vehicle roof. Centre Platform evenly on Legs so there is an equal overhang on sides and ideally on the front and rear.

NOTE - Wind Deflector is to be at the front of the vehicle.

NOTE - For hatch vehicles ensure to position the Platform so that there is adequate hatch clearance when fully opened.