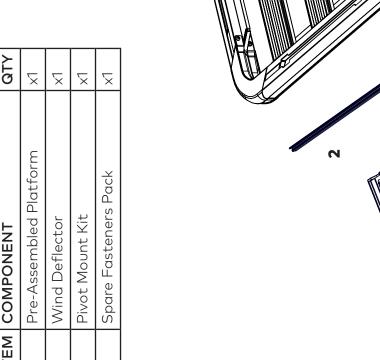

# KIT CONTENTS

Platform F - 9820342

| ITEM    | ITEM   COMPONENT       | QTY                       |
|---------|------------------------|---------------------------|
| <u></u> | Pre-Assembled Platform | $\stackrel{\sim}{\times}$ |
| 2.      | Wind Deflector         | ×                         |
| m       | Pivot Mount Kit        | ×                         |
| 4.      | Spare Fasteners Pack   | ×                         |