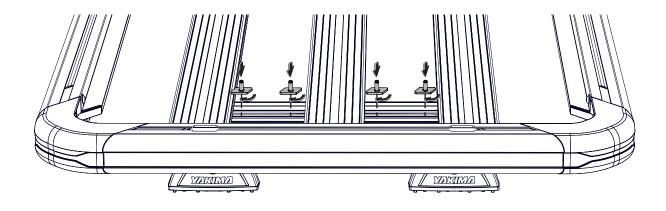

#### **INSERT T-BOLTS INTO MOUNTING BLOCKS**

Insert one M8 T-Bolt into Mounting Block channel next to each Platform Slat side as pictured. Twist to lock into place.

6100005133-Rev2 7/9