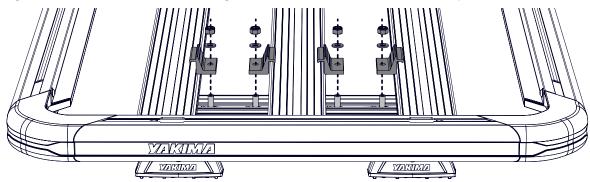

#### SECURE MOUNTING BLOCKS

Secure Mounting Blocks to Platform Slats using one Slat Clamp, one M8 Washer and one M8 Nyloc Nut onto each M8 T-Bolt as shown.

Tighten all Nuts to 7 Nm using a 13 mm Socket Wrench or Spanner.

NOTE - Do not to over tighten Slat Clamps past 7 Nm as this may reduce clamping force.