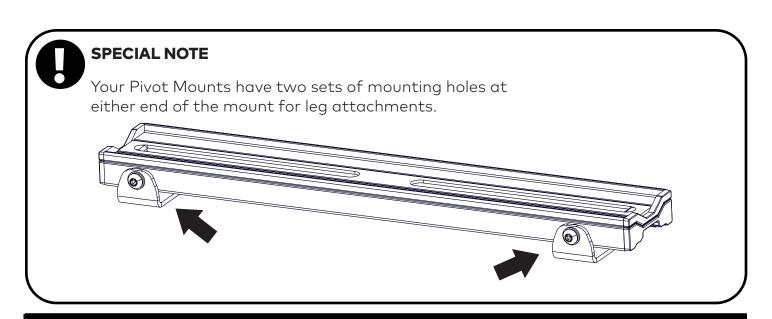

# PLEASE REFER (i) TO INFO AT TOP OF PAGE 4, AND; (ii) TO STEPS IN TABLE BELOW:

| NAME                    | IMAGE                                                                                                                                                                                                                                                                                                                                                                                                                                                                                                                                                                                                                                                                                                                                                                                                                                                                                                                                                                                                                                                                                                                                                                                                                                                                                                                                                                                                                                                                                                                                                                                                                                                                                                                                                                                                                                                                                                                                                                                                                                                                                                                          | LEG PACK PART NUMBER        | PAGE          | STEPS                          |
|-------------------------|--------------------------------------------------------------------------------------------------------------------------------------------------------------------------------------------------------------------------------------------------------------------------------------------------------------------------------------------------------------------------------------------------------------------------------------------------------------------------------------------------------------------------------------------------------------------------------------------------------------------------------------------------------------------------------------------------------------------------------------------------------------------------------------------------------------------------------------------------------------------------------------------------------------------------------------------------------------------------------------------------------------------------------------------------------------------------------------------------------------------------------------------------------------------------------------------------------------------------------------------------------------------------------------------------------------------------------------------------------------------------------------------------------------------------------------------------------------------------------------------------------------------------------------------------------------------------------------------------------------------------------------------------------------------------------------------------------------------------------------------------------------------------------------------------------------------------------------------------------------------------------------------------------------------------------------------------------------------------------------------------------------------------------------------------------------------------------------------------------------------------------|-----------------------------|---------------|--------------------------------|
| Fixed & Track Mount Mk2 | WATE TO THE PARTY OF THE PARTY  | 9800302 / 9800304 / 9800306 | 4<br>+<br>4&5 | Special<br>Note<br>+<br>1 to 5 |
| Fixed & Track Mount Mk1 | MA THE THE PARTY OF THE PARTY O | 8000142 / 8000143 / 8000144 | 4<br>+<br>6   | Special<br>Note<br>+<br>1 to 4 |
| Flush Rail              | YATTI YA                                                                                                                                                                                                                                                                                                                                                                                                                                                                                                                                                                                                                                                                                                                                                                                                                                                                                                                                                                                                                                                                                                                                                                                                                                                                                                                                                                                                                                                                                                                                                                                                                                                                                                                                                                                                                                                                                                                                                                                                                                                                                                                       | 8002001 with 8000367        | 4<br>+<br>4&5 | Special<br>Note<br>+<br>1 to 5 |
| Gutter Mount            | VANITURE .                                                                                                                                                                                                                                                                                                                                                                                                                                                                                                                                                                                                                                                                                                                                                                                                                                                                                                                                                                                                                                                                                                                                                                                                                                                                                                                                                                                                                                                                                                                                                                                                                                                                                                                                                                                                                                                                                                                                                                                                                                                                                                                     | 8000351 / 8000352 / 8000353 | 4<br>+<br>6   | Special<br>Note<br>+<br>1 to 4 |
| Raised Rail             | TO TOTAL PORT OF THE PART OF T | 8000389                     | 4<br>+<br>5   | Special<br>Note<br>+<br>5 only |