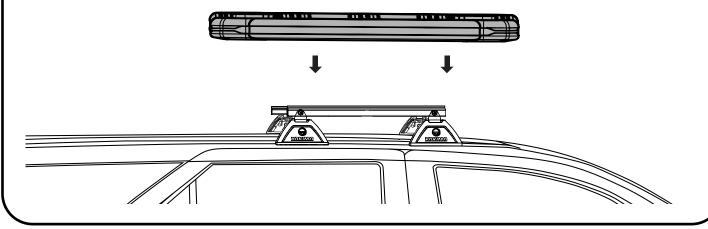

#### LIFT PLATFORM ONTO VEHICLE

With the help of an assistant, carefully lift Platform up and onto Mounting Blocks on vehicle roof. Centre Platform evenly on Legs so there is an equal overhang on sides and ideally on the front and rear.

NOTE - Wind Deflector is to be at the front of the vehicle.

NOTE - For hatch vehicles ensure to position the Platform so that there is adequate hatch clearance when fully opened.