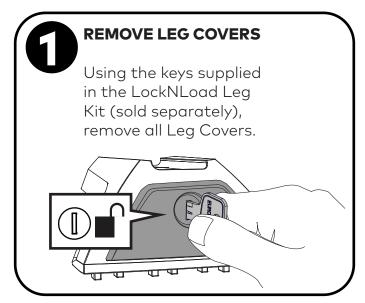

e M6 Capscrews from Mounting Blocks (from Pre-Assembled Platform Kit) using a 4 mm Ball End Allen Key or a suitable Torque Wrench.

Keep the M6 Capscrews with Washers aside for the next step and store the Mounting Bracket in a safe place.





#### **INSTALL MOUNTING BLOCKS**

Place Mounting Block on top of each Leg assembly, lining up the rivnut holes on Mounting Block with holes on tabs of Platform Mount Bracket.

Secure using the M6 Capscrews with Washers from the previous step.

Tighten all Capscrews to 4 Nm with a 4 mm Ball End Allen Key or a suitable Torque Wrench.



**NOTE -** The Mounting Block assembly will still have movement after securing which is intended.



# PLEASE PROCEED TO PAGE 7 FOR VEHICLE MOUNTING INSTRUCTIONS

6100005133-Rev2 5/9

### **LEG MOUNTING INSTRUCTIONS**





#### **INSTALL MOUNTING BLOCK ASSEMBLIES**

Place a Mounting Block assembly (from Pre-Assembled Platform Kit) on top of each Leg and insert Nut Plate (from Leg Kit) on top of Mounting Bracket as shown.

Secure using the two Screw and Washer assemblies from the previous step.





# TIGHTEN MOUNTING BLOCK ASSEMBLIES TO LEGS

Tighten all M8 Set Screws to 7 Nm using a 13 mm Socket Wrench or Spanner.

**NOTE -** The Mounting Block assembly will still have movement after securing which is intended.



# PLEASE PROCEED TO NEXT PAGE FOR VEHICLE MOUNTING INSTRUCTIONS

6100005133-Rev2 6/9

#### **VEHICLE MOUNTING INSTRUCTIONS**



#### **MOUNT LEGS TO VEHICLE**

Mount Legs to vehicle as per LockNLoad vehicle specific Mounting Kit (sold separately). Vehicle specific instructions can be viewed an