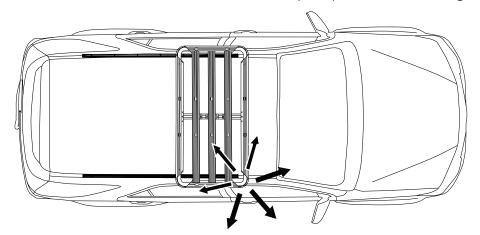

#### LIFT PLATFORM ONTO VEHICLE

With the help of an assistant, carefully lift Platform up and onto Mounting Blocks on vehicle roof. Centre Platform evenly on Legs so there is an equal overhang on sides and ideally on the front and rear.

NOTE - Wind Deflector is to be at the front of the vehicle.

NOTE - For hatch vehicles ensure to position the Platform so that there is adequate hatch clearance when fully opened.