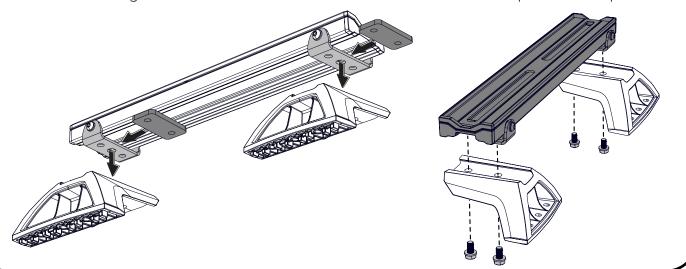

## ASSEMBLE LEGS

Assemble each Leg as shown using one Platform Mount Bracket, M8 Coach Bolt, M8 Washer and M8 Nut from the LockNLoad Leg Kit.

All Brackets should be parallel with the base of the Leg prior to tightening.