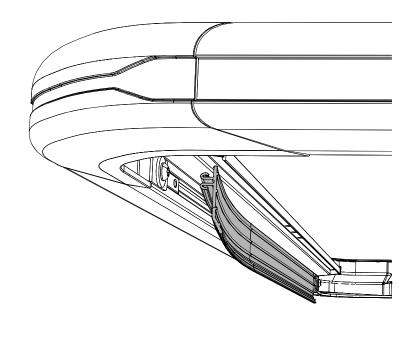

#### **INSTALL WIND DEFLECTOR**

Install wind deflector into front of Platform. This is done by pressing one end of the deflector into the slot and working across the length of the deflector.

Installation should be confirmed by hearing an audible 'CLICK' when the deflector is fully installed.

# WIND DEFLECTOR REMOVAL

NOTE - The Wind Deflector can be removed to suit certain anchors/accessories to be used with the front extrusion. This is done by simply peeling the part out of the slot, starting at one end and working across the length of the deflector.

Installation is the reverse and should be confirmed by hearing an audible 'CLICK' when the deflector is fully installed.

6100005133-Rev2 8/9

www.yakima.com.au www.yakima.co.nz www.yakima.com www.yakima.eu