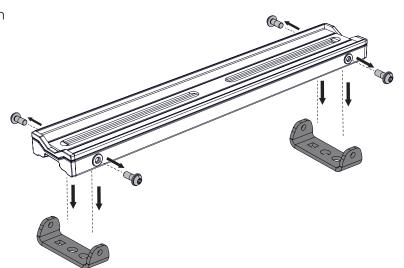

#### **INSTALL WIND DEFLECTOR**

Install wind deflector into front of Platform. This is done by pressing one end of the deflector into the slot and working across the length of the deflector.

Installation should be confirmed by hearing an audible 'CLICK' when the deflector is fully installed.

# WIND DEFLECTOR REMOVAL

NOTE - The Wind Deflector can be removed to suit certain anchors/accessories to be used with the front extrusion. This is done by simply peeling the part out of the slot, starting at one end and working across the length of the deflector.

Installation is the reverse and should be confirmed by hearing an audible 'CLICK' when the deflector is fully installed.

6100005133-Rev2 8/9

www.yakima.com.au www.yakima.co.nz www.yakima.com www.yakima.eu