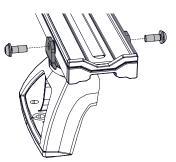

#### **INSERT T-BOLTS INTO MOUNTING BLOCKS**

Insert one M8 T-Bolt into Mounting Block channel next to each Platform Slat side as pictured. Twist to lock into place.

6100005133-Rev2 7/9

#### SECURE MOUNTING BLOCKS

Secure Mounting Blocks to Platform Slats using one Slat Clamp, one M8 Washer and one M8 Nyloc Nut onto each M8 T-Bolt as shown.

Tighten all Nuts to 7 Nm using a 13 mm Socket Wrench or Spanner.

NOTE - Do not to over tighten Slat Clamps past 7 Nm as this may reduce clamping force.