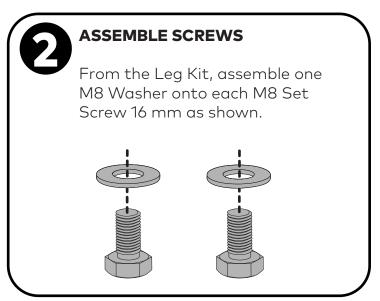

#### **INSTALL MOUNTING BLOCK ASSEMBLIES**

Place a Mounting Block assembly (from Pre-Assembled Platform Kit) on top of each Leg and insert Nut Plate (from Leg Kit) on top of Mounting Bracket as shown.

Secure using the two Screw and Washer assemblies from the previous step.

# TIGHTEN MOUNTING BLOCK ASSEMBLIES TO LEGS

Tighten all M8 Set Screws to 7 Nm using a 13 mm Socket Wrench or Spanner.

**NOTE -** The Mounting Block assembly will still have movement after securing which is intended.