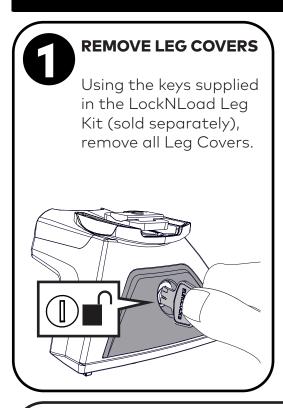

## FIRST TIME INSTALLATION

- Please read instructions carefully before installation.
- Check the contents of kit. Contact your YAKIMA dealer if any parts appear missing or damaged.
- Clean your vehicle roof prior to fitting the LockNLoad Platform.
- Use caution when handling Platform Sides, Ends and Slats as sharp edges may be present.
- Please note other Platforms will have differing amounts of slats and hardware.
- Place these instructions in the vehicle's glove box after installation is complete.