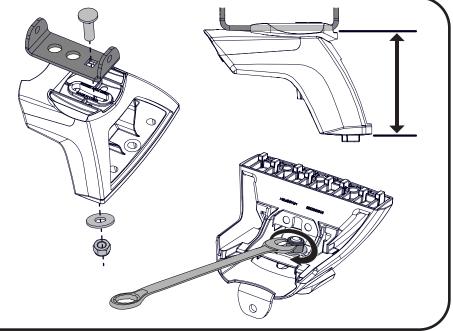

## ASSEMBLE LEGS

Assemble each Leg as shown using one Platform Mount Bracket, M8 Coach Bolt, M8 Washer and M8 Nut from the LockNLoad Leg Kit.

All Brackets should be parallel with the base of the Leg prior to tightening.

Tighten all M8 nuts to 9 Nm using a 13 mm Spanner.

6100005133-Rev2 4/9

#### **DISASSEMBLE MOUNTING BLOCK ASSEMBLIES**

Remove the M6 Capscrews from Mounting Blocks (from Pre-Assembled Platform Kit) using a 4 mm Ball End Allen Key or a suitable Torque Wrench.

Keep the M6 Capscrews with Washers aside for the next step and store the Mounting Bracket in a safe place.

#### **INSTALL MOUNTING BLOCKS**

Place Mounting Block on top of each Leg assembly, lining up the rivnut holes on Mounting Block with holes on tabs of Platform Mount Bracket.

Secure using the M6 Capscrews with Washers from the previous step.

Tighten all Capscrews to 4 Nm with a 4 mm Ball End Allen Key or a suitable Torque Wrench.

**NOTE -** The Mounting Block assembly will still have movement after securing which is intended.