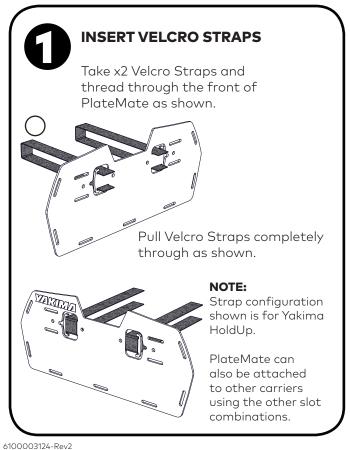

## FIRST TIME INSTALLATION

- · Please read instructions carefully before installation.
- Check the contents of kit. Contact your YAKIMA dealer if any parts appear missing or damaged.
- Place these instructions in the vehicle's glove box after installation is complete.