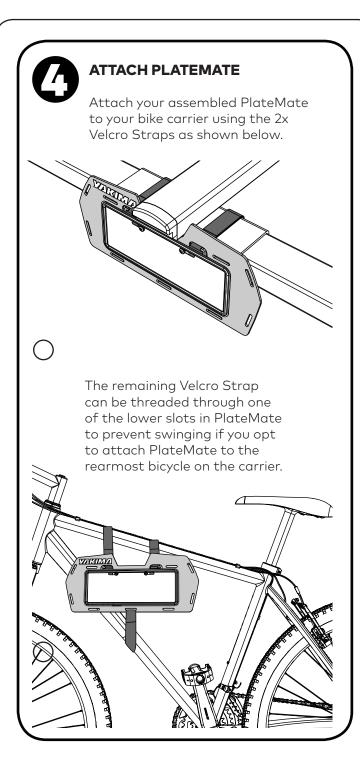

## FIRST TIME INSTALLATION

- · Please read instructions carefully before installation.
- Check the contents of kit. Contact your YAKIMA dealer if any parts appear missing or damaged.
- Place these instructions in the vehicle's glove box after installation is complete.