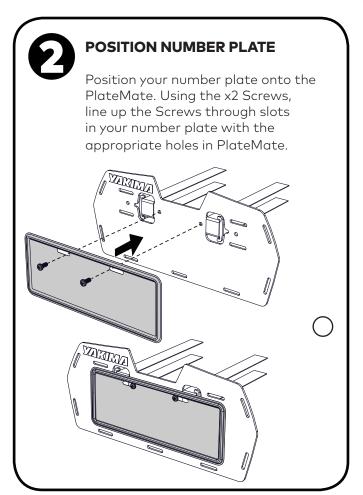

## SECURE NUMBER PLATE Turn PlateMate over carefully ensuring that the screws don't fall out. Spin the Knurled Nuts onto screw threads. Finger tighten nuts until number plate is secure on PlateMate.

6100003124-Rev2