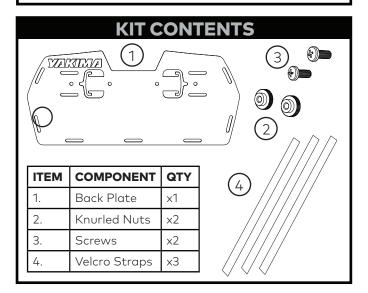

## FIRST TIME INSTALLATION

- · Please read instructions carefully before installation.
- Check the contents of kit. Contact your YAKIMA dealer if any parts appear missing or damaged.
- Place these instructions in the vehicle's glove box after installation is complete.