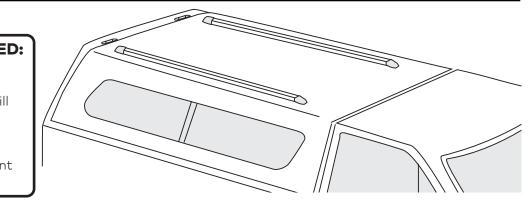

## TRACK INSTALLATION

Align Tracks parallel to each other and position Track ends at an equal distance from rear of canopy.

After positioning Tracks, check underside of canopy for any possible obstructions such as support ribs or panel joints that may interfere with Cap Nut hardware at any of the hole locations. (Cap Nut dimensions are 32 mm diameter x 13 mm tall.) You may have to adjust your track position to avoid all obstructions, two different hole pattern options are given in step 2.

Ensure Tracks are kept parallel.

**NOTE -** Two magnets (one on the topside, and one on the underside) can be helpful for pin pointing hole locations inside the shell. Use caution with magnets to avoid damaging the canopy finish.