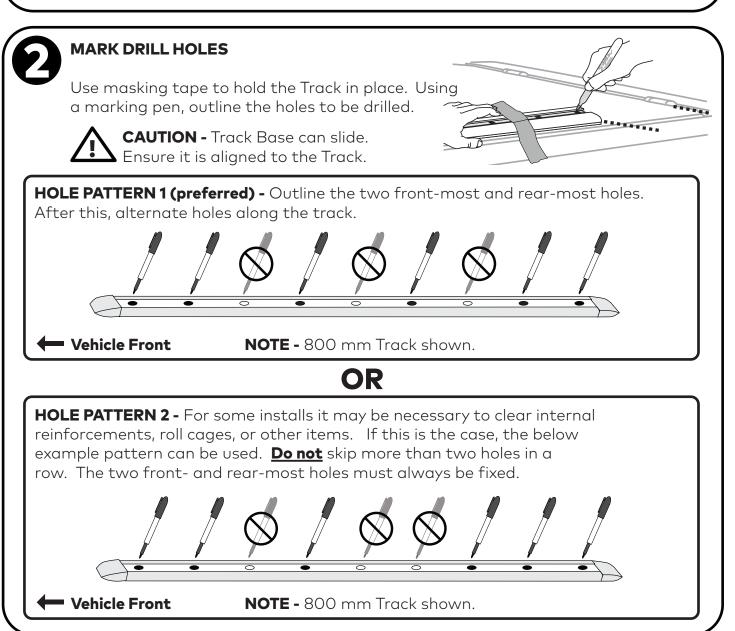

## TRACK INSTALLATION

Align Tracks parallel to each other and position Track ends at an equal distance from rear of canopy.

After positioning Tracks, check underside of canopy for any possible obstructions such as support ribs or panel joints that may interfere with Cap Nut hardware at any of the hole locations. (Cap Nut dimensions are 32 mm diameter x 13 mm tall.) You may have to adjust your track position to avoid all obstructions, two different hole pattern options are given in step 2.

Ensure Tracks are kept parallel.

**NOTE -** Two magnets (one on the topside, and one on the underside) can be helpful for pin pointing hole locations inside the shell. Use caution with magnets to avoid damaging the canopy finish.