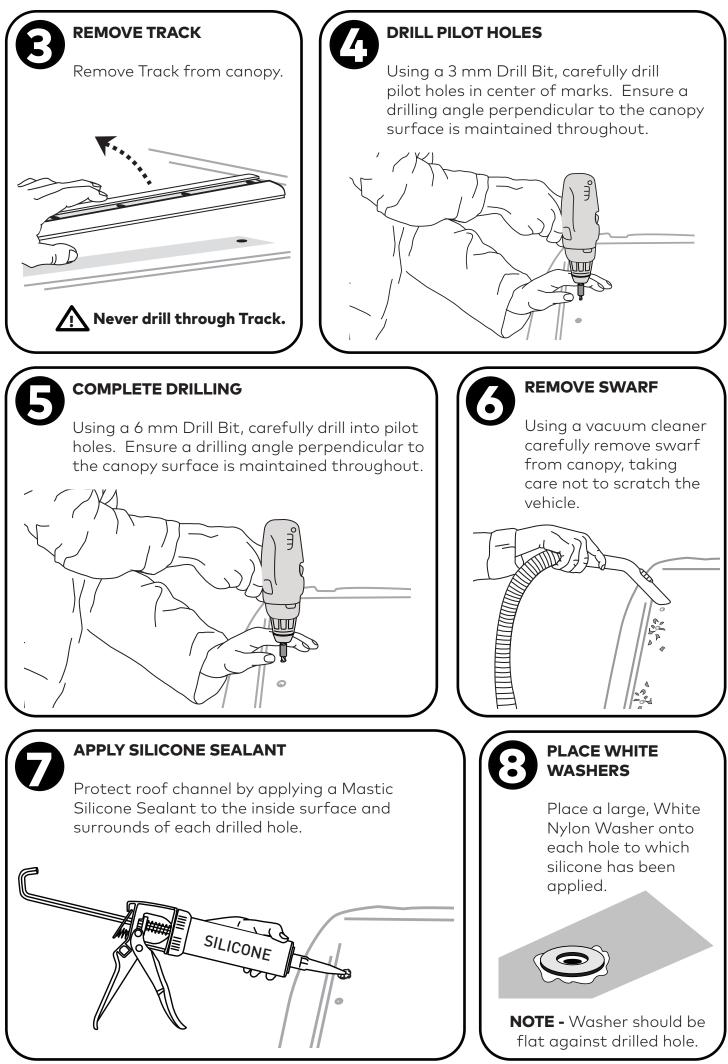

#### TOOLS REQUIRED:

- Marking Pen
- Tape Measure
- Power or Cordless Drill
- 3 mm Drill Bit
- 6 mm Drill Bit
- Vacuum Cleaner
- Mastic Silicone Sealant
- 3 mm Allen Key