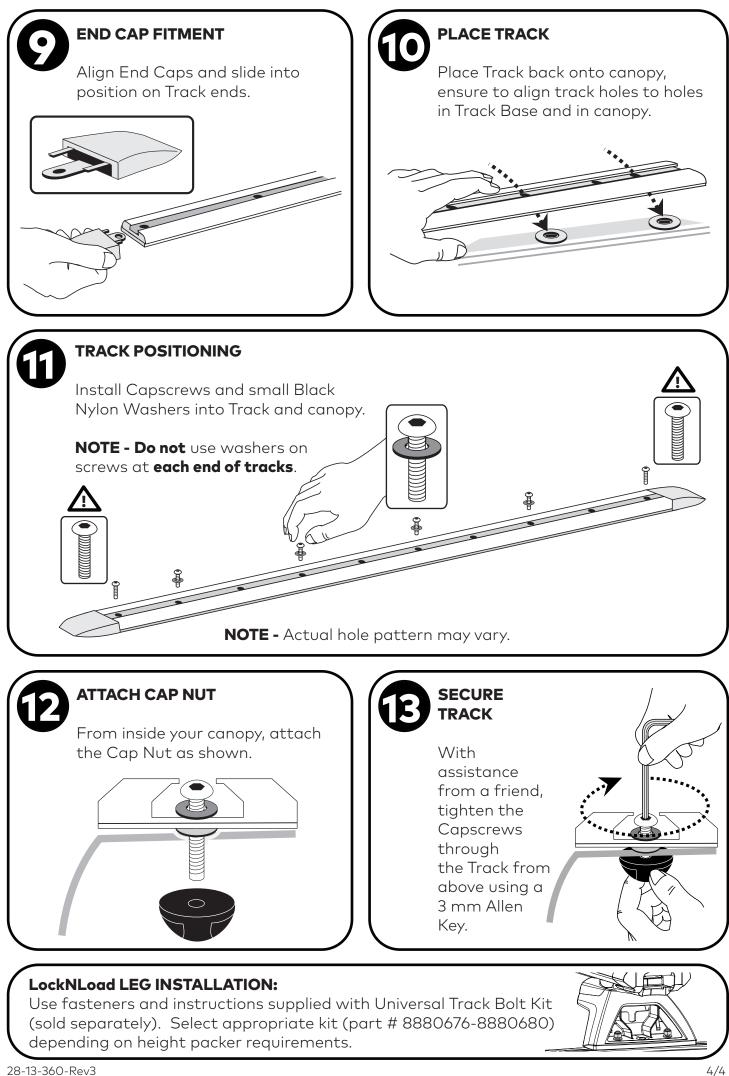

### **KIT CONTENTS**

| ITEM | COMPONENT                | <b>800 mm</b><br>Track Kit | <b>1000 mm</b><br>Track Kit | <b>1200 mm</b><br>Track Kit | <b>1600 mm</b><br>Track Kit | <b>2000 mm</b><br>Track Kit |
|------|--------------------------|----------------------------|-----------------------------|-----------------------------|-----------------------------|-----------------------------|
| 1.   | Universal Track and Base | x2                         | x2                          | x2                          | x2                          | x2                          |
| 2.   | Track End Cap            | x4                         | x4                          | x4                          | x4                          | x4                          |
| 3.   | Cap Nut                  | x12                        | x14                         | x16                         | x20                         | x24                         |
| 4.   | Capscrew (3/16" x 3/4")  | x12                        | x14                         | x16                         | x20                         | x24                         |
| 5.   | Nylon Washer White       | x12                        | x14                         | x16                         | x20                         | x24                         |
| 6.   | Nylon Washer Black       | x8                         | x10                         | x12                         | x16                         | x20                         |