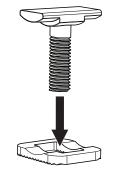

# INSERT SLOT BOLT AND SLOT PALTE

Insert the Load Bar Slot Plate and the Load Bar Slot Bolt into the RuggedLine Spine. To secure the bolt, use the M8 washer M8 x 1.25 Nylock nut underneath the Spine trim.