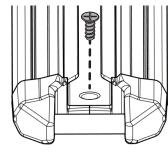

### **REMOVE END CAPS FROM BARS**

From the LockNLoad TrimHD kit (sold separately), remove Plastite Screw from each bar end using a #2 Phillips Head Screwdriver and pull out End Caps from bars. Keep all parts aside for later installation.