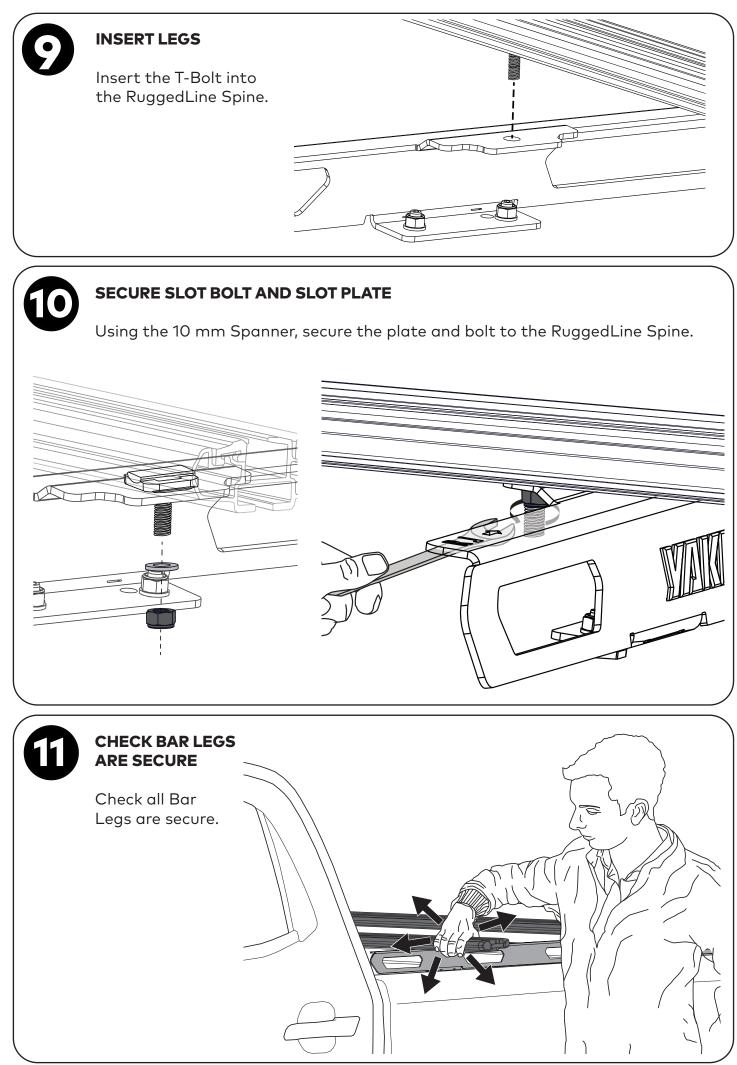

# INSERT SLOT BOLT AND SLOT PALTE

Insert the Load Bar Slot Plate and the Load Bar Slot Bolt into the RuggedLine Spine. To secure the bolt, use the M8 washer M8 x 1.25 Nylock nut underneath the Spine trim.