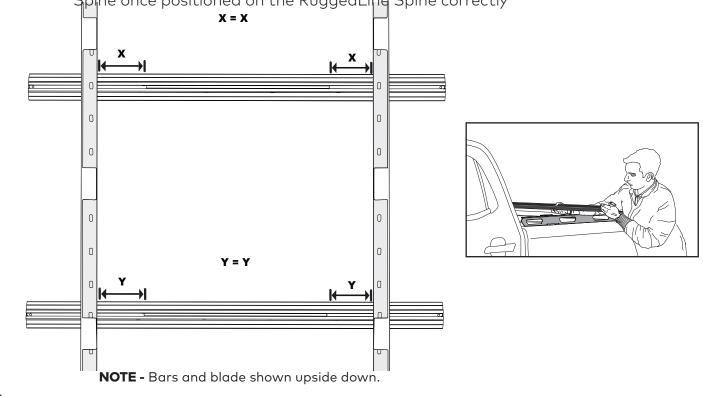

### BAR FITMENT

Carefully place bar assembly over RuggedLine Spine. **Take care not to damage vehicle.** Once positioned, using a tape measure, measure the inside edge distance between the RuggedLine Spine once positioned on the RuggedLing Spine correctly