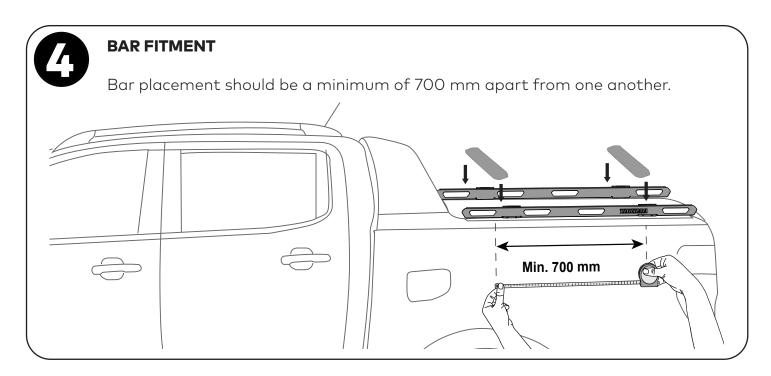

### BAR FITMENT

Carefully place bar assembly over RuggedLine Spine. **Take care not to damage vehicle.** Once positioned, using a tape measure, measure the inside edge distance between the RuggedLine Spine once positioned on the RuggedLing Spine correctly