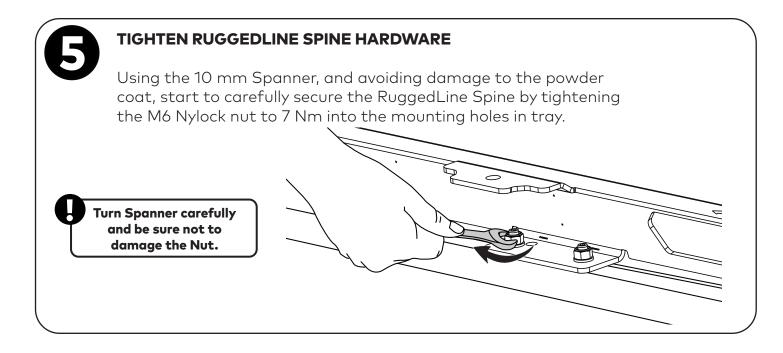

Assemble the M6 washer and M6 Nylock Nut as shown and secure the T-Bolt to the RuggedLine Spine. Ensure the hardware and holes align with the holes on the tray.