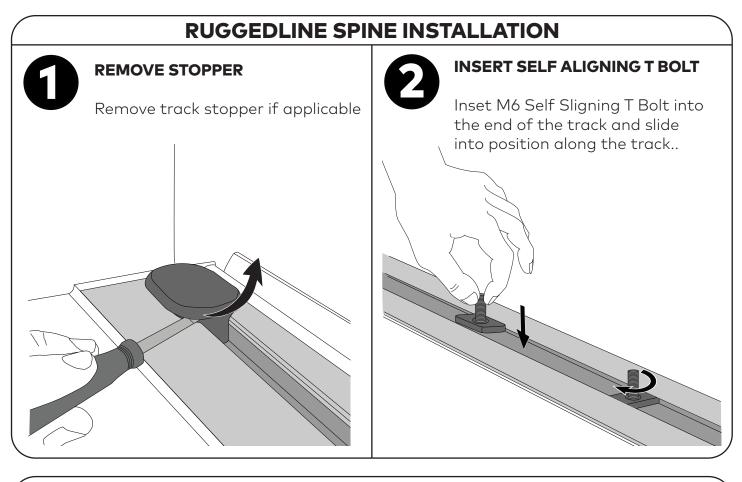

## POSITION RUGGEDLINE SPINE ON VEHICLE TRAY

Referring to the left-right orientation on top of each blade, carefully place one side RuggedLine Spine onto vehicle tray sides (or canopy) as shown. Line up the mounting holes on the bottom tabs to those exposed on the tray. The tabs are to face in towards the vehicle.

Assemble the M6 washer and M6 Nylock Nut as shown and secure the T-Bolt to the RuggedLine Spine. Ensure the hardware and holes align with the holes on the tray.