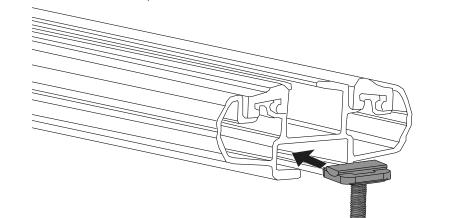

Assemble the M6 washer and M6 Nylock Nut as shown and secure the T-Bolt to the RuggedLine Spine. Ensure the hardware and holes align with the holes on the tray.