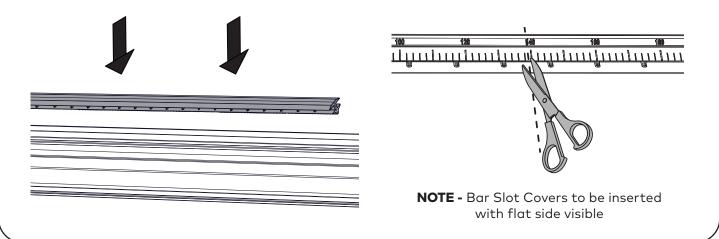

# REMOVE INFILL

Remove infill from underside of the TrimHD bar.

## **INSERT INFILL**

Cut infill into four pieces according to the measurement taken in Step 3. Insert into underside channel of front and rear bar ends as shown.