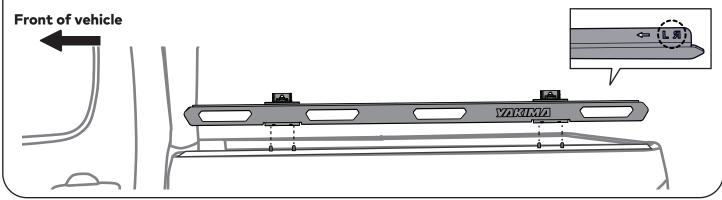

## POSITION RUGGEDLINE SPINE ON VEHICLE TRAY

Referring to the left-right orientation on top of each blade, carefully place one side RuggedLine Spine onto vehicle tray sides (or canopy) as shown. Line up the mounting holes on the bottom tabs to those exposed on the tray. The tabs are to face in towards the vehicle.