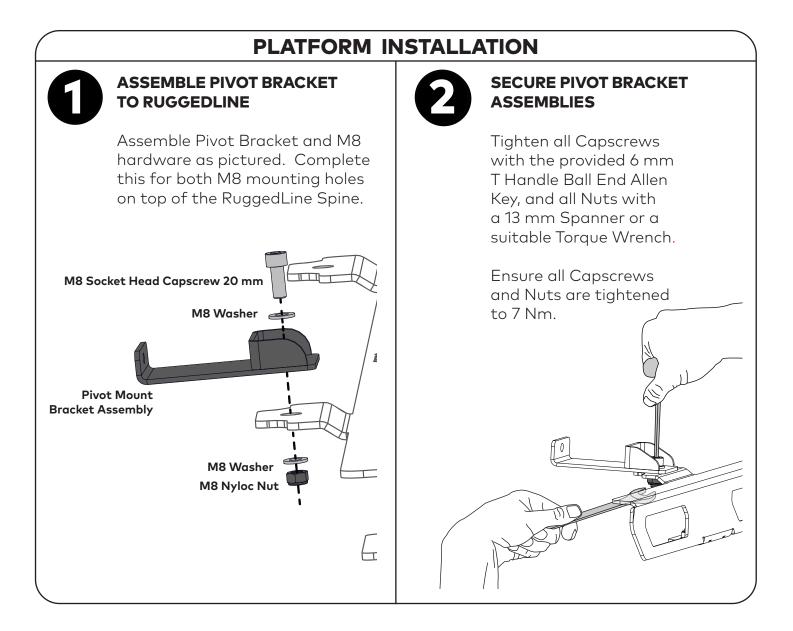

## MAXIMUM PRODUCT LOAD RATING: 100 kg

#### **IMPORTANT:**

- LOAD = WEIGHT OF PLATFORM or BARS + MOUNTING SYSTEM + ACCESSORIES + CARGO
- PLEASE REFER TO VEHICLE MANUFACTURER SPECIFICATIONS FOR MAX ROOF LOAD CAPACITY OF VEHICLE. THE LOWEST LOAD RATING APPLIES.
- OFFROAD RATING: SCAN QR CODE FOR LOCKNLOAD LOAD RATING GUIDE. REDUCTIONS MAY APPLY.