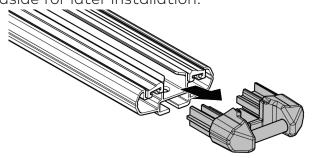

### **REMOVE END CAPS FROM BARS**

From the LockNLoad TrimHD kit (sold separately), remove Plastite Screw from each bar end using a #2 Phillips Head Screwdriver and pull out End Caps from bars. Keep all parts aside for later installation.