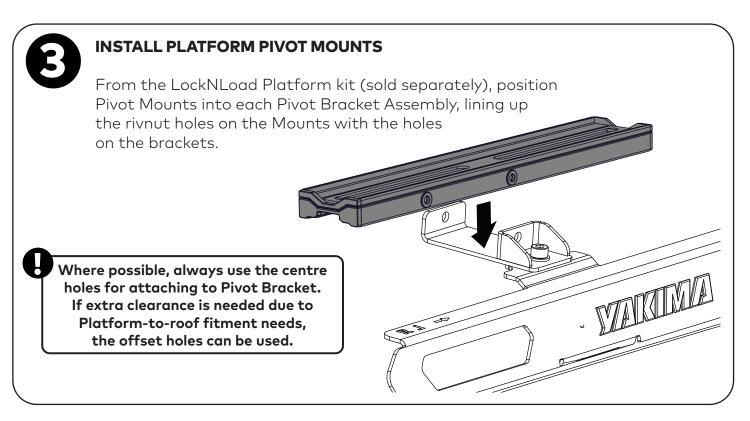

## POSITION RUGGEDLINE SPINE ON VEHICLE TRAY

Referring to the left-right orientation on top of each blade, carefully place one side RuggedLine Spine onto vehicle tray sides (or canopy) as shown. Line up the mounting holes on the bottom tabs to those exposed on the tray. The tabs are to face in towards the vehicle.

Assemble the M6 washer and M6 Nylock Nut as shown and secure the T-Bolt to the RuggedLine Spine. Ensure the hardware and holes align with the holes on the tray.