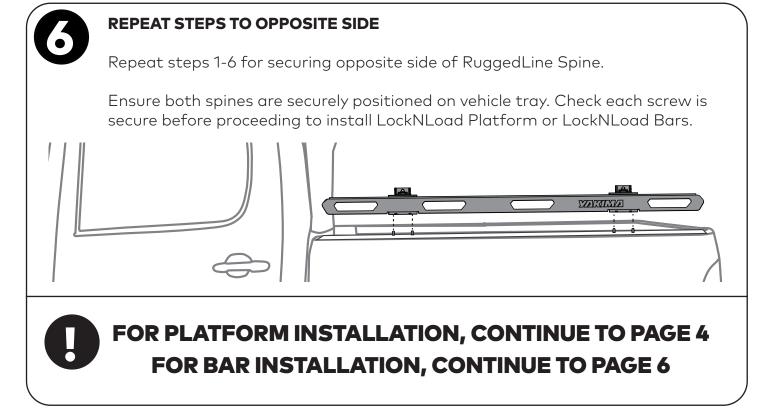

## POSITION RUGGEDLINE SPINE ON VEHICLE TRAY

Referring to the left-right orientation on top of each blade, carefully place one side RuggedLine Spine onto vehicle tray sides (or canopy) as shown. Line up the mounting holes on the bottom tabs to those exposed on the tray. The tabs are to face in towards the vehicle.