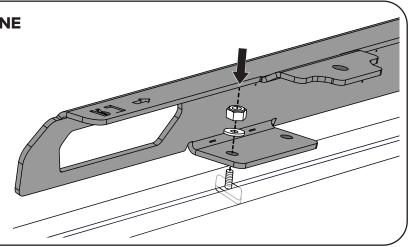

## POSITION RUGGEDLINE SPINE ON VEHICLE TRAY

Referring to the left-right orientation on top of each blade, carefully place one side RuggedLine Spine onto vehicle tray sides (or canopy) as shown. Line up the mounting holes on the bottom tabs to those exposed on the tray. The tabs are to face in towards the vehicle.

Assemble the M6 washer and M6 Nylock Nut as shown and secure the T-Bolt to the RuggedLine Spine. Ensure the hardware and holes align with the holes on the tray.