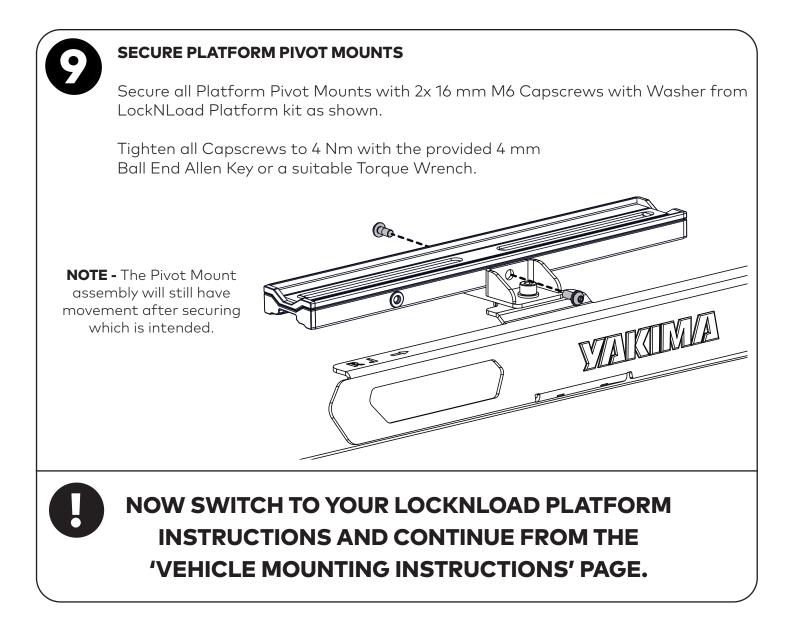

# INSERT SLOT BOLT AND SLOT PALTE

Insert the Load Bar Slot Plate and the Load Bar Slot Bolt into the RuggedLine Spine. To secure the bolt, use the M8 washer M8 x 1.25 Nylock nut underneath the Spine trim.